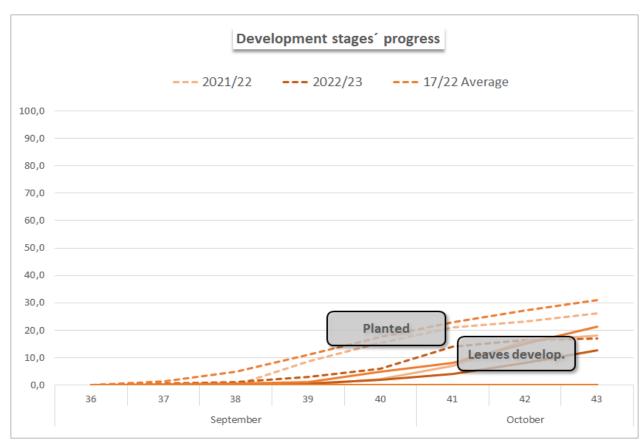

# **CORN 2022/23**

| Regional participation in the total national area (%) |                  |                                                  |                                 |                       |                                                  |         |                                          |                      |                      |                       |             |         |              |             |             |
|-------------------------------------------------------|------------------|--------------------------------------------------|---------------------------------|-----------------------|--------------------------------------------------|---------|------------------------------------------|----------------------|----------------------|-----------------------|-------------|---------|--------------|-------------|-------------|
| Regions                                               | III              | IV                                               | IX                              | II.                   | VI                                               | VII     | 1                                        | X                    | VIII                 | XIII                  | XII         | V       | XI           | XIV         | XV          |
| Nat. Part.<br>2021/22                                 | 14,5             | 12,5                                             | 11,0                            | 10,6                  | 9,7                                              | 7,8     | 6,2                                      | 5,2                  | 4,9                  | 4,7                   | 3,9         | 3,9     | 2,6          | 1,9         | 0,5         |
| Hist. Nat.<br>Part.                                   | 14,4             | 12,5                                             | 10,8                            | 10,8                  | 10,1                                             | 7,9     | 6,1                                      | 5,1                  | 4,9                  | 5,0                   | 3,7         | 3,7     | 2,6          | 1,8         | 0,5         |
| Moisture o                                            | onditio          | n, Crop                                          | conditi                         | on & D                | evelopr                                          | nent st | ages                                     |                      |                      |                       |             |         |              | Week        | 43          |
| Regions                                               | Adverse<br>event |                                                  | Season                          |                       | Moisture<br>Condition<br>Favourable /<br>Optimum |         | Crop<br>Condition<br>Fair /<br>Excellent |                      | Planted              | Leaves<br>Development | Pollination | Silking | Grain Growth | Mature      | Harvested   |
| I - NOA                                               |                  |                                                  | 22/23<br>21/22                  |                       | -                                                |         | -                                        |                      | -                    | -                     |             |         | -            | -           | -           |
| I-NUA                                                 |                  |                                                  | 17/22 Average                   |                       |                                                  |         |                                          |                      | _                    | _                     | _           | _       | _            | _           | _           |
| II - NEA                                              |                  |                                                  | 22/23<br>21/22<br>17/22 Average |                       | -                                                |         | -<br>-<br>-                              |                      | -                    | -                     | -           | -       | -            | -           | -           |
| III - CN Cba                                          | 1                |                                                  | 22/<br>21/<br>17/22 /           | /22                   | 47<br>20<br>age                                  |         | -                                        |                      | 3,8<br>6,7<br>12,5   | -                     | -           | -       | -            | -           | -           |
| IV - S Cba                                            |                  |                                                  | 22,<br>21,<br>17/22 /           | /22                   | 51,0<br>86,0<br>age                              |         | 74,0<br>100,0<br>-                       |                      | 4,2<br>7,4<br>15,0   | 3,4<br>4,3<br>10,1    | -           | -       | -            |             | -           |
| VI - Núcleo<br>Norte                                  |                  |                                                  | 22/23<br>21/22<br>17/22 Average |                       | 54,0<br>89,0<br>-                                |         |                                          |                      | 56,1<br>81,6<br>84,5 | -                     | -           | -       | -            | -           | -           |
| VII - Núcleo<br>Sur                                   | Dro              | ught                                             | 22/23<br>21/22<br>17/22 Average |                       | 27,0<br>60,0                                     |         | -<br>-<br>-                              |                      | 45,5<br>80,0<br>81,9 | -<br>-<br>-           | -<br>-<br>- | -       | -            | -           | -<br>-<br>- |
| VIII - CE E.<br>Rios                                  |                  |                                                  | 22/<br>21/<br>17/22 /           | /23<br>/22            | 55,0<br>75,0                                     |         | 53,0<br>100,0<br>-                       |                      | 32,0<br>38,0<br>52,0 | 33,1<br>34,6<br>48,5  | -<br>-<br>- | -       | -            | -           | -<br>-<br>- |
| IX - N LP - S<br>BA                                   |                  |                                                  | 22/23<br>21/22<br>17/22 Average |                       | 59,0<br>52,0<br>-                                |         | -                                        |                      | 24,5<br>29,8<br>40,1 | -<br>-<br>-           | -<br>-<br>- | -       | -            | -           | -<br>-<br>- |
| X - Ctro BA                                           |                  |                                                  |                                 | /23<br>/22<br>Average | 53,0<br>95,0                                     |         | -<br>-                                   |                      | 24,0<br>35,2<br>34,3 | -                     | -           | -       | -            | -           | -           |
| XII - SE BA                                           |                  | 22/23<br>21/22<br>17/22 Average                  |                                 | 47,0<br>100,0<br>-    |                                                  | -       |                                          | 14,0<br>11,3<br>17,2 | -<br>-<br>-          | -<br>-<br>-           | -<br>-<br>- | -       | -            | -<br>-<br>- |             |
| XIII - San<br>Luis                                    |                  |                                                  | 21,                             | /23<br>/22<br>Average | 44,0<br>40,0                                     |         | -                                        |                      | 3,5<br>6,1<br>14,8   | -                     | -           | -       | -            | -           | -<br>-<br>- |
| National                                              |                  | 17/22 Average<br>22/23<br>21/22<br>17/22 Average |                                 |                       | 49,8<br>71,6                                     |         | 63,7<br>99,3                             | 17,0<br>26,3<br>31,1 | 12,6<br>18,1<br>21,3 | -<br>-<br>0,0         | -           | -       | -            | -           |             |