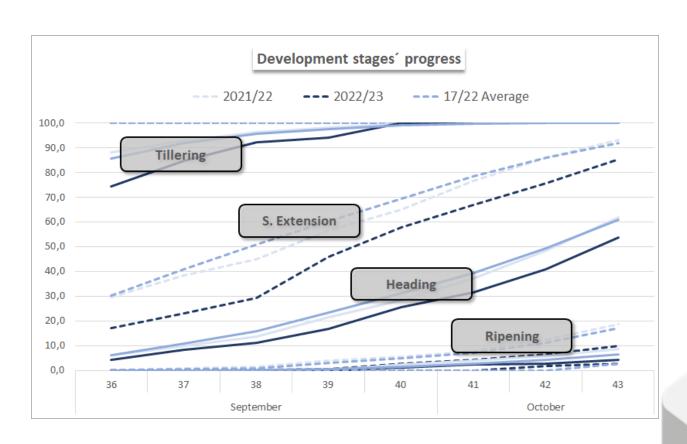

# **CORN 2022/23**

| Regional participation in the total national area (%) |                  |                                                  |                                 |                       |                                                  |         |                                          |                      |                      |                       |             |         |              |             |             |
|-------------------------------------------------------|------------------|--------------------------------------------------|---------------------------------|-----------------------|--------------------------------------------------|---------|------------------------------------------|----------------------|----------------------|-----------------------|-------------|---------|--------------|-------------|-------------|
| Regions                                               | III              | IV                                               | IX                              | II.                   | VI                                               | VII     | 1                                        | X                    | VIII                 | XIII                  | XII         | V       | XI           | XIV         | XV          |
| Nat. Part.<br>2021/22                                 | 14,5             | 12,5                                             | 11,0                            | 10,6                  | 9,7                                              | 7,8     | 6,2                                      | 5,2                  | 4,9                  | 4,7                   | 3,9         | 3,9     | 2,6          | 1,9         | 0,5         |
| Hist. Nat.<br>Part.                                   | 14,4             | 12,5                                             | 10,8                            | 10,8                  | 10,1                                             | 7,9     | 6,1                                      | 5,1                  | 4,9                  | 5,0                   | 3,7         | 3,7     | 2,6          | 1,8         | 0,5         |
| Moisture o                                            | onditio          | n, Crop                                          | conditi                         | on & D                | evelopr                                          | nent st | ages                                     |                      |                      |                       |             |         |              | Week        | 43          |
| Regions                                               | Adverse<br>event |                                                  | Season                          |                       | Moisture<br>Condition<br>Favourable /<br>Optimum |         | Crop<br>Condition<br>Fair /<br>Excellent |                      | Planted              | Leaves<br>Development | Pollination | Silking | Grain Growth | Mature      | Harvested   |
| I - NOA                                               |                  |                                                  | 22/23<br>21/22                  |                       | -                                                |         | -                                        |                      | -                    | -                     |             |         | -            | -           | -           |
| I-NUA                                                 |                  |                                                  | 17/22 Average                   |                       |                                                  |         |                                          |                      | _                    | _                     | _           | _       | _            | _           | _           |
| II - NEA                                              |                  |                                                  | 22/23<br>21/22<br>17/22 Average |                       | -                                                |         | -<br>-<br>-                              |                      | -                    | -                     | -           | -       | -            | -           | -           |
| III - CN Cba                                          | 1                |                                                  | 22/<br>21/<br>17/22 /           | /22                   | 47<br>20<br>age                                  |         | -                                        |                      | 3,8<br>6,7<br>12,5   | -                     | -           | -       | -            | -           | -           |
| IV - S Cba                                            |                  |                                                  | 22,<br>21,<br>17/22 /           | /22                   | 51,0<br>86,0<br>age                              |         | 74,0<br>100,0<br>-                       |                      | 4,2<br>7,4<br>15,0   | 3,4<br>4,3<br>10,1    | -           | -       | -            |             | -           |
| VI - Núcleo<br>Norte                                  |                  |                                                  | 22/23<br>21/22<br>17/22 Average |                       | 54,0<br>89,0<br>-                                |         |                                          |                      | 56,1<br>81,6<br>84,5 | -                     | -           | -       | -            | -           | -           |
| VII - Núcleo<br>Sur                                   | Dro              | ught                                             | 22/23<br>21/22<br>17/22 Average |                       | 27,0<br>60,0                                     |         | -<br>-<br>-                              |                      | 45,5<br>80,0<br>81,9 | -<br>-<br>-           | -<br>-<br>- | -       | -            | -           | -<br>-<br>- |
| VIII - CE E.<br>Rios                                  |                  |                                                  | 22/<br>21/<br>17/22 /           | /23<br>/22            | 55,0<br>75,0                                     |         | 53,0<br>100,0<br>-                       |                      | 32,0<br>38,0<br>52,0 | 33,1<br>34,6<br>48,5  | -<br>-<br>- | -       | -            | -           | -<br>-<br>- |
| IX - N LP - S<br>BA                                   |                  |                                                  | 22/23<br>21/22<br>17/22 Average |                       | 59,0<br>52,0<br>-                                |         | -                                        |                      | 24,5<br>29,8<br>40,1 | -<br>-<br>-           | -<br>-<br>- | -       | -            | -           | -<br>-<br>- |
| X - Ctro BA                                           |                  |                                                  |                                 | /23<br>/22<br>Average | 53,0<br>95,0                                     |         | -<br>-                                   |                      | 24,0<br>35,2<br>34,3 | -                     | -           | -       | -            | -           | -           |
| XII - SE BA                                           |                  | 22/23<br>21/22<br>17/22 Average                  |                                 | 47,0<br>100,0<br>-    |                                                  | -       |                                          | 14,0<br>11,3<br>17,2 | -<br>-<br>-          | -<br>-<br>-           | -<br>-<br>- | -       | -            | -<br>-<br>- |             |
| XIII - San<br>Luis                                    |                  |                                                  | 21,                             | /23<br>/22<br>Average | 44,0<br>40,0                                     |         | -                                        |                      | 3,5<br>6,1<br>14,8   | -                     | -           | -       | -            | -           | -<br>-<br>- |
| National                                              |                  | 17/22 Average<br>22/23<br>21/22<br>17/22 Average |                                 |                       | 49,8<br>71,6                                     |         | 63,7<br>99,3                             | 17,0<br>26,3<br>31,1 | 12,6<br>18,1<br>21,3 | -<br>-<br>0,0         | -           | -       | -            | -           |             |