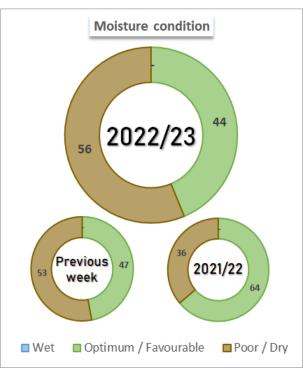

# **CORN 2022/23**

| Regional participation in the total national area (%) |                  |                                                  |                                 |                       |                                                  |         |                                          |                      |                      |                       |             |         |              |             |             |
|-------------------------------------------------------|------------------|--------------------------------------------------|---------------------------------|-----------------------|--------------------------------------------------|---------|------------------------------------------|----------------------|----------------------|-----------------------|-------------|---------|--------------|-------------|-------------|
| Regions                                               | III              | IV                                               | IX                              | II.                   | VI                                               | VII     | 1                                        | X                    | VIII                 | XIII                  | XII         | V       | XI           | XIV         | XV          |
| Nat. Part.<br>2021/22                                 | 14,5             | 12,5                                             | 11,0                            | 10,6                  | 9,7                                              | 7,8     | 6,2                                      | 5,2                  | 4,9                  | 4,7                   | 3,9         | 3,9     | 2,6          | 1,9         | 0,5         |
| Hist. Nat.<br>Part.                                   | 14,4             | 12,5                                             | 10,8                            | 10,8                  | 10,1                                             | 7,9     | 6,1                                      | 5,1                  | 4,9                  | 5,0                   | 3,7         | 3,7     | 2,6          | 1,8         | 0,5         |
| Moisture o                                            | onditio          | n, Crop                                          | conditi                         | on & D                | evelopr                                          | nent st | ages                                     |                      |                      |                       |             |         |              | Week        | 43          |
| Regions                                               | Adverse<br>event |                                                  | Season                          |                       | Moisture<br>Condition<br>Favourable /<br>Optimum |         | Crop<br>Condition<br>Fair /<br>Excellent |                      | Planted              | Leaves<br>Development | Pollination | Silking | Grain Growth | Mature      | Harvested   |
| I - NOA                                               |                  |                                                  | 22/23<br>21/22                  |                       | -                                                |         | -                                        |                      | -                    | -                     |             |         | -            | -           | -           |
| I-NUA                                                 |                  |                                                  | 17/22 Average                   |                       |                                                  |         |                                          |                      | _                    | _                     | _           | _       | _            | _           | _           |
| II - NEA                                              |                  |                                                  | 22/23<br>21/22<br>17/22 Average |                       | -                                                |         | -<br>-<br>-                              |                      | -                    | -                     | -           | -       | -            | -           | -           |
| III - CN Cba                                          | 1                |                                                  | 22/<br>21/<br>17/22 /           | /22                   | 47<br>20<br>age                                  |         | -                                        |                      | 3,8<br>6,7<br>12,5   | -                     | -           | -       | -            | -           | -           |
| IV - S Cba                                            |                  |                                                  | 22,<br>21,<br>17/22 /           | /22                   | 51,0<br>86,0<br>age                              |         | 74,0<br>100,0<br>-                       |                      | 4,2<br>7,4<br>15,0   | 3,4<br>4,3<br>10,1    | -           | -       | -            |             | -           |
| VI - Núcleo<br>Norte                                  |                  |                                                  | 22/23<br>21/22<br>17/22 Average |                       | 54,0<br>89,0<br>-                                |         |                                          |                      | 56,1<br>81,6<br>84,5 | -                     | -           | -       | -            | -           | -           |
| VII - Núcleo<br>Sur                                   | Dro              | ught                                             | 22/23<br>21/22<br>17/22 Average |                       | 27,0<br>60,0                                     |         | -<br>-<br>-                              |                      | 45,5<br>80,0<br>81,9 | -<br>-<br>-           | -<br>-<br>- | -       | -            | -           | -<br>-<br>- |
| VIII - CE E.<br>Rios                                  |                  |                                                  | 22/<br>21/<br>17/22 /           | /23<br>/22            | 55,0<br>75,0                                     |         | 53,0<br>100,0<br>-                       |                      | 32,0<br>38,0<br>52,0 | 33,1<br>34,6<br>48,5  | -<br>-<br>- | -       | -            | -           | -<br>-<br>- |
| IX - N LP - S<br>BA                                   |                  |                                                  | 22/23<br>21/22<br>17/22 Average |                       | 59,0<br>52,0<br>-                                |         | -                                        |                      | 24,5<br>29,8<br>40,1 | -<br>-<br>-           | -<br>-<br>- | -       | -            | -           | -<br>-<br>- |
| X - Ctro BA                                           |                  |                                                  |                                 | /23<br>/22<br>Average | 53,0<br>95,0                                     |         | -<br>-                                   |                      | 24,0<br>35,2<br>34,3 | -                     | -           | -       | -            | -           | -           |
| XII - SE BA                                           |                  | 22/23<br>21/22<br>17/22 Average                  |                                 | 47,0<br>100,0<br>-    |                                                  | -       |                                          | 14,0<br>11,3<br>17,2 | -<br>-<br>-          | -<br>-<br>-           | -<br>-<br>- | -       | -            | -<br>-<br>- |             |
| XIII - San<br>Luis                                    |                  |                                                  | 21,                             | /23<br>/22<br>Average | 44,0<br>40,0                                     |         | -                                        |                      | 3,5<br>6,1<br>14,8   | -                     | -           | -       | -            | -           | -<br>-<br>- |
| National                                              |                  | 17/22 Average<br>22/23<br>21/22<br>17/22 Average |                                 |                       | 49,8<br>71,6                                     |         | 63,7<br>99,3                             | 17,0<br>26,3<br>31,1 | 12,6<br>18,1<br>21,3 | -<br>-<br>0,0         | -           | -       | -            | -           |             |