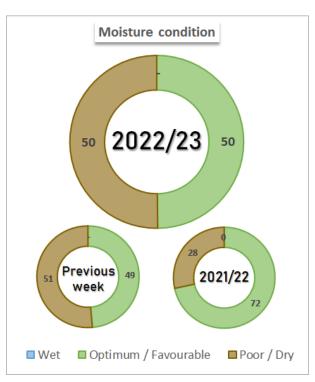

# **CORN 2022/23**

| Regional participation in the total national area (%) |                  |                                                  |                                 |                       |                                                  |         |                                          |                      |                      |                       |             |         |              |             |             |
|-------------------------------------------------------|------------------|--------------------------------------------------|---------------------------------|-----------------------|--------------------------------------------------|---------|------------------------------------------|----------------------|----------------------|-----------------------|-------------|---------|--------------|-------------|-------------|
| Regions                                               | III              | IV                                               | IX                              | II.                   | VI                                               | VII     | 1                                        | X                    | VIII                 | XIII                  | XII         | V       | XI           | XIV         | XV          |
| Nat. Part.<br>2021/22                                 | 14,5             | 12,5                                             | 11,0                            | 10,6                  | 9,7                                              | 7,8     | 6,2                                      | 5,2                  | 4,9                  | 4,7                   | 3,9         | 3,9     | 2,6          | 1,9         | 0,5         |
| Hist. Nat.<br>Part.                                   | 14,4             | 12,5                                             | 10,8                            | 10,8                  | 10,1                                             | 7,9     | 6,1                                      | 5,1                  | 4,9                  | 5,0                   | 3,7         | 3,7     | 2,6          | 1,8         | 0,5         |
| Moisture o                                            | onditio          | n, Crop                                          | conditi                         | on & D                | evelopr                                          | nent st | ages                                     |                      |                      |                       |             |         |              | Week        | 43          |
| Regions                                               | Adverse<br>event |                                                  | Season                          |                       | Moisture<br>Condition<br>Favourable /<br>Optimum |         | Crop<br>Condition<br>Fair /<br>Excellent |                      | Planted              | Leaves<br>Development | Pollination | Silking | Grain Growth | Mature      | Harvested   |
| I - NOA                                               |                  |                                                  | 22/23<br>21/22                  |                       | -                                                |         | -                                        |                      | -                    | -                     |             |         | -            | -           | -           |
| I-NUA                                                 |                  |                                                  | 17/22 Average                   |                       |                                                  |         |                                          |                      | _                    | _                     | _           | _       | _            | _           | _           |
| II - NEA                                              |                  |                                                  | 22/23<br>21/22<br>17/22 Average |                       | -                                                |         | -<br>-<br>-                              |                      | -                    | -                     | -           | -       | -            | -           | -           |
| III - CN Cba                                          | 1                |                                                  | 22/<br>21/<br>17/22 /           | /22                   | 47<br>20<br>age                                  |         | -                                        |                      | 3,8<br>6,7<br>12,5   | -                     | -           | -       | -            | -           | -           |
| IV - S Cba                                            |                  |                                                  | 22,<br>21,<br>17/22 /           | /22                   | 51,0<br>86,0<br>age                              |         | 74,0<br>100,0<br>-                       |                      | 4,2<br>7,4<br>15,0   | 3,4<br>4,3<br>10,1    | -           | -       | -            |             | -           |
| VI - Núcleo<br>Norte                                  |                  |                                                  | 22/23<br>21/22<br>17/22 Average |                       | 54,0<br>89,0<br>-                                |         |                                          |                      | 56,1<br>81,6<br>84,5 | -                     | -           | -       | -            | -           | -           |
| VII - Núcleo<br>Sur                                   | Dro              | ught                                             | 22/23<br>21/22<br>17/22 Average |                       | 27,0<br>60,0                                     |         | -<br>-<br>-                              |                      | 45,5<br>80,0<br>81,9 | -<br>-<br>-           | -<br>-<br>- | -       | -            | -           | -<br>-<br>- |
| VIII - CE E.<br>Rios                                  |                  |                                                  | 22/<br>21/<br>17/22 /           | /23<br>/22            | 55,0<br>75,0                                     |         | 53,0<br>100,0<br>-                       |                      | 32,0<br>38,0<br>52,0 | 33,1<br>34,6<br>48,5  | -<br>-<br>- | -       | -            | -           | -<br>-<br>- |
| IX - N LP - S<br>BA                                   |                  |                                                  | 22/23<br>21/22<br>17/22 Average |                       | 59,0<br>52,0<br>-                                |         | -                                        |                      | 24,5<br>29,8<br>40,1 | -<br>-<br>-           | -<br>-<br>- | -       | -            | -           | -<br>-<br>- |
| X - Ctro BA                                           |                  |                                                  |                                 | /23<br>/22<br>Average | 53,0<br>95,0                                     |         | -<br>-                                   |                      | 24,0<br>35,2<br>34,3 | -                     | -           | -       | -            | -           | -           |
| XII - SE BA                                           |                  | 22/23<br>21/22<br>17/22 Average                  |                                 | 47,0<br>100,0<br>-    |                                                  | -       |                                          | 14,0<br>11,3<br>17,2 | -<br>-<br>-          | -<br>-<br>-           | -<br>-<br>- | -       | -            | -<br>-<br>- |             |
| XIII - San<br>Luis                                    |                  |                                                  | 21,                             | /23<br>/22<br>Average | 44,0<br>40,0                                     |         | -                                        |                      | 3,5<br>6,1<br>14,8   | -                     | -           | -       | -            | -           | -<br>-<br>- |
| National                                              |                  | 17/22 Average<br>22/23<br>21/22<br>17/22 Average |                                 |                       | 49,8<br>71,6                                     |         | 63,7<br>99,3                             | 17,0<br>26,3<br>31,1 | 12,6<br>18,1<br>21,3 | -<br>-<br>0,0         | -           | -       | -            | -           |             |