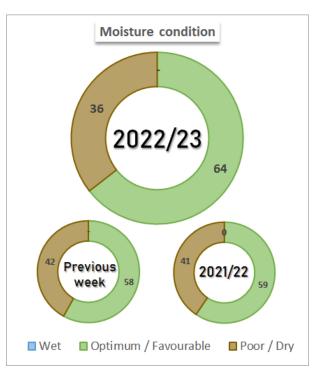

# **CORN 2022/23**

| Regional participation in the total national area (%) |                  |                                                  |                                 |                       |                                                  |         |                                          |                      |                      |                       |             |         |              |             |             |
|-------------------------------------------------------|------------------|--------------------------------------------------|---------------------------------|-----------------------|--------------------------------------------------|---------|------------------------------------------|----------------------|----------------------|-----------------------|-------------|---------|--------------|-------------|-------------|
| Regions                                               | III              | IV                                               | IX                              | II.                   | VI                                               | VII     | 1                                        | X                    | VIII                 | XIII                  | XII         | V       | XI           | XIV         | XV          |
| Nat. Part.<br>2021/22                                 | 14,5             | 12,5                                             | 11,0                            | 10,6                  | 9,7                                              | 7,8     | 6,2                                      | 5,2                  | 4,9                  | 4,7                   | 3,9         | 3,9     | 2,6          | 1,9         | 0,5         |
| Hist. Nat.<br>Part.                                   | 14,4             | 12,5                                             | 10,8                            | 10,8                  | 10,1                                             | 7,9     | 6,1                                      | 5,1                  | 4,9                  | 5,0                   | 3,7         | 3,7     | 2,6          | 1,8         | 0,5         |
| Moisture o                                            | onditio          | n, Crop                                          | conditi                         | on & D                | evelopr                                          | nent st | ages                                     |                      |                      |                       |             |         |              | Week        | 43          |
| Regions                                               | Adverse<br>event |                                                  | Season                          |                       | Moisture<br>Condition<br>Favourable /<br>Optimum |         | Crop<br>Condition<br>Fair /<br>Excellent |                      | Planted              | Leaves<br>Development | Pollination | Silking | Grain Growth | Mature      | Harvested   |
| I - NOA                                               |                  |                                                  | 22/23<br>21/22                  |                       | -                                                |         | -                                        |                      | -                    | -                     |             |         | -            | -           | -           |
| I-NUA                                                 |                  |                                                  | 17/22 Average                   |                       |                                                  |         |                                          |                      | _                    | _                     | _           | _       | _            | _           | _           |
| II - NEA                                              |                  |                                                  | 22/23<br>21/22<br>17/22 Average |                       | -                                                |         | -<br>-<br>-                              |                      | -                    | -                     | -           | -       | -            | -           | -           |
| III - CN Cba                                          | 1                |                                                  | 22/<br>21/<br>17/22 /           | /22                   | 47<br>20<br>age                                  |         | -                                        |                      | 3,8<br>6,7<br>12,5   | -                     | -           | -       | -            | -           | -           |
| IV - S Cba                                            |                  |                                                  | 22,<br>21,<br>17/22 /           | /22                   | 51,0<br>86,0<br>age                              |         | 74,0<br>100,0<br>-                       |                      | 4,2<br>7,4<br>15,0   | 3,4<br>4,3<br>10,1    | -           | -       | -            |             | -           |
| VI - Núcleo<br>Norte                                  |                  |                                                  | 22/23<br>21/22<br>17/22 Average |                       | 54,0<br>89,0<br>-                                |         |                                          |                      | 56,1<br>81,6<br>84,5 | -                     | -           | -       | -            | -           | -           |
| VII - Núcleo<br>Sur                                   | Dro              | ught                                             | 22/23<br>21/22<br>17/22 Average |                       | 27,0<br>60,0                                     |         | -<br>-<br>-                              |                      | 45,5<br>80,0<br>81,9 | -<br>-<br>-           | -<br>-<br>- | -       | -            | -           | -<br>-<br>- |
| VIII - CE E.<br>Rios                                  |                  |                                                  | 22/<br>21/<br>17/22 /           | /23<br>/22            | 55,0<br>75,0                                     |         | 53,0<br>100,0<br>-                       |                      | 32,0<br>38,0<br>52,0 | 33,1<br>34,6<br>48,5  | -<br>-<br>- | -       | -            | -           | -<br>-<br>- |
| IX - N LP - S<br>BA                                   |                  |                                                  | 22/23<br>21/22<br>17/22 Average |                       | 59,0<br>52,0<br>-                                |         | -                                        |                      | 24,5<br>29,8<br>40,1 | -<br>-<br>-           | -<br>-<br>- | -       | -            | -           | -<br>-<br>- |
| X - Ctro BA                                           |                  |                                                  |                                 | /23<br>/22<br>Average | 53,0<br>95,0                                     |         | -<br>-                                   |                      | 24,0<br>35,2<br>34,3 | -                     | -           | -       | -            | -           | -           |
| XII - SE BA                                           |                  | 22/23<br>21/22<br>17/22 Average                  |                                 | 47,0<br>100,0<br>-    |                                                  | -       |                                          | 14,0<br>11,3<br>17,2 | -<br>-<br>-          | -<br>-<br>-           | -<br>-<br>- | -       | -            | -<br>-<br>- |             |
| XIII - San<br>Luis                                    |                  |                                                  | 21,                             | /23<br>/22<br>Average | 44,0<br>40,0                                     |         | -                                        |                      | 3,5<br>6,1<br>14,8   | -                     | -           | -       | -            | -           | -<br>-<br>- |
| National                                              |                  | 17/22 Average<br>22/23<br>21/22<br>17/22 Average |                                 |                       | 49,8<br>71,6                                     |         | 63,7<br>99,3                             | 17,0<br>26,3<br>31,1 | 12,6<br>18,1<br>21,3 | -<br>-<br>0,0         | -           | -       | -            | -           |             |