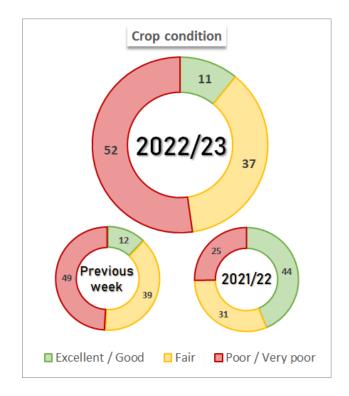

# **CORN 2022/23**

| Regional participation in the total national area (%) |                  |                                                  |                                 |                       |                                                  |         |                                          |                      |                      |                       |             |         |              |             |             |
|-------------------------------------------------------|------------------|--------------------------------------------------|---------------------------------|-----------------------|--------------------------------------------------|---------|------------------------------------------|----------------------|----------------------|-----------------------|-------------|---------|--------------|-------------|-------------|
| Regions                                               | III              | IV                                               | IX                              | II.                   | VI                                               | VII     | 1                                        | X                    | VIII                 | XIII                  | XII         | V       | XI           | XIV         | XV          |
| Nat. Part.<br>2021/22                                 | 14,5             | 12,5                                             | 11,0                            | 10,6                  | 9,7                                              | 7,8     | 6,2                                      | 5,2                  | 4,9                  | 4,7                   | 3,9         | 3,9     | 2,6          | 1,9         | 0,5         |
| Hist. Nat.<br>Part.                                   | 14,4             | 12,5                                             | 10,8                            | 10,8                  | 10,1                                             | 7,9     | 6,1                                      | 5,1                  | 4,9                  | 5,0                   | 3,7         | 3,7     | 2,6          | 1,8         | 0,5         |
| Moisture o                                            | onditio          | n, Crop                                          | conditi                         | on & D                | evelopr                                          | nent st | ages                                     |                      |                      |                       |             |         |              | Week        | 43          |
| Regions                                               | Adverse<br>event |                                                  | Season                          |                       | Moisture<br>Condition<br>Favourable /<br>Optimum |         | Crop<br>Condition<br>Fair /<br>Excellent |                      | Planted              | Leaves<br>Development | Pollination | Silking | Grain Growth | Mature      | Harvested   |
| I - NOA                                               |                  |                                                  | 22/23<br>21/22                  |                       | -                                                |         | -                                        |                      | -                    | -                     |             |         | -            | -           | -           |
| I-NUA                                                 |                  |                                                  | 17/22 Average                   |                       |                                                  |         |                                          |                      | _                    | _                     | _           | _       | _            | _           | _           |
| II - NEA                                              |                  |                                                  | 22/23<br>21/22<br>17/22 Average |                       | -                                                |         | -<br>-<br>-                              |                      | -                    | -                     | -           | -       | -            | -           | -           |
| III - CN Cba                                          | 1                |                                                  | 22/<br>21/<br>17/22 /           | /22                   | 47<br>20<br>age                                  |         | -                                        |                      | 3,8<br>6,7<br>12,5   | -                     | -           | -       | -            | -           | -           |
| IV - S Cba                                            |                  |                                                  | 22,<br>21,<br>17/22 /           | /22                   | 51,0<br>86,0<br>age                              |         | 74,0<br>100,0<br>-                       |                      | 4,2<br>7,4<br>15,0   | 3,4<br>4,3<br>10,1    | -           | -       | -            |             | -           |
| VI - Núcleo<br>Norte                                  |                  |                                                  | 22/23<br>21/22<br>17/22 Average |                       | 54,0<br>89,0<br>-                                |         |                                          |                      | 56,1<br>81,6<br>84,5 | -                     | -           | -       | -            | -           | -           |
| VII - Núcleo<br>Sur                                   | Dro              | ught                                             | 22/23<br>21/22<br>17/22 Average |                       | 27,0<br>60,0                                     |         | -<br>-<br>-                              |                      | 45,5<br>80,0<br>81,9 | -<br>-<br>-           | -<br>-<br>- | -       | -            | -           | -<br>-<br>- |
| VIII - CE E.<br>Rios                                  |                  |                                                  | 22/<br>21/<br>17/22 /           | /23<br>/22            | 55,0<br>75,0                                     |         | 53,0<br>100,0<br>-                       |                      | 32,0<br>38,0<br>52,0 | 33,1<br>34,6<br>48,5  | -<br>-<br>- | -       | -            | -           | -<br>-<br>- |
| IX - N LP - S<br>BA                                   |                  |                                                  | 22/23<br>21/22<br>17/22 Average |                       | 59,0<br>52,0<br>-                                |         | -                                        |                      | 24,5<br>29,8<br>40,1 | -<br>-<br>-           | -<br>-<br>- | -       | -            | -           | -<br>-<br>- |
| X - Ctro BA                                           |                  |                                                  |                                 | /23<br>/22<br>Average | 53,0<br>95,0                                     |         | -<br>-                                   |                      | 24,0<br>35,2<br>34,3 | -                     | -           | -       | -            | -           | -           |
| XII - SE BA                                           |                  | 22/23<br>21/22<br>17/22 Average                  |                                 | 47,0<br>100,0<br>-    |                                                  | -       |                                          | 14,0<br>11,3<br>17,2 | -<br>-<br>-          | -<br>-<br>-           | -<br>-<br>- | -       | -            | -<br>-<br>- |             |
| XIII - San<br>Luis                                    |                  |                                                  | 21,                             | /23<br>/22<br>Average | 44,0<br>40,0                                     |         | -                                        |                      | 3,5<br>6,1<br>14,8   | -                     | -           | -       | -            | -           | -<br>-<br>- |
| National                                              |                  | 17/22 Average<br>22/23<br>21/22<br>17/22 Average |                                 |                       | 49,8<br>71,6                                     |         | 63,7<br>99,3                             | 17,0<br>26,3<br>31,1 | 12,6<br>18,1<br>21,3 | -<br>-<br>0,0         | -           | -       | -            | -           |             |