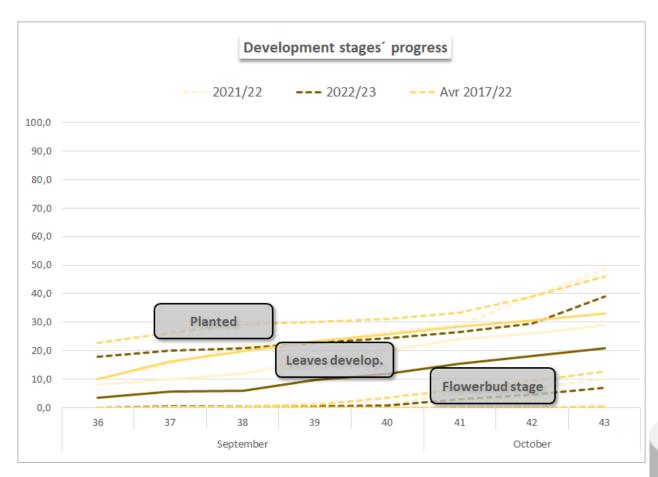

# **CORN 2022/23**

| Regional participation in the total national area (%) |                  |                                                  |                                 |                       |                                                  |         |                                          |                      |                      |                       |             |         |              |             |             |
|-------------------------------------------------------|------------------|--------------------------------------------------|---------------------------------|-----------------------|--------------------------------------------------|---------|------------------------------------------|----------------------|----------------------|-----------------------|-------------|---------|--------------|-------------|-------------|
| Regions                                               | III              | IV                                               | IX                              | II.                   | VI                                               | VII     | 1                                        | X                    | VIII                 | XIII                  | XII         | V       | XI           | XIV         | XV          |
| Nat. Part.<br>2021/22                                 | 14,5             | 12,5                                             | 11,0                            | 10,6                  | 9,7                                              | 7,8     | 6,2                                      | 5,2                  | 4,9                  | 4,7                   | 3,9         | 3,9     | 2,6          | 1,9         | 0,5         |
| Hist. Nat.<br>Part.                                   | 14,4             | 12,5                                             | 10,8                            | 10,8                  | 10,1                                             | 7,9     | 6,1                                      | 5,1                  | 4,9                  | 5,0                   | 3,7         | 3,7     | 2,6          | 1,8         | 0,5         |
| Moisture o                                            | onditio          | n, Crop                                          | conditi                         | on & D                | evelopr                                          | nent st | ages                                     |                      |                      |                       |             |         |              | Week        | 43          |
| Regions                                               | Adverse<br>event |                                                  | Season                          |                       | Moisture<br>Condition<br>Favourable /<br>Optimum |         | Crop<br>Condition<br>Fair /<br>Excellent |                      | Planted              | Leaves<br>Development | Pollination | Silking | Grain Growth | Mature      | Harvested   |
| I - NOA                                               |                  |                                                  | 22/23<br>21/22                  |                       | -                                                |         | -                                        |                      | -                    | -                     |             |         | -            | -           | -           |
| I-NUA                                                 |                  |                                                  | 17/22 Average                   |                       |                                                  |         |                                          |                      | _                    | _                     | _           | _       | _            | _           | _           |
| II - NEA                                              |                  |                                                  | 22/23<br>21/22<br>17/22 Average |                       | -                                                |         | -<br>-<br>-                              |                      | -                    | -                     | -           | -       | -            | -           | -           |
| III - CN Cba                                          | 1                |                                                  | 22/<br>21/<br>17/22 /           | /22                   | 47<br>20<br>age                                  |         | -                                        |                      | 3,8<br>6,7<br>12,5   | -                     | -           | -       | -            | -           | -           |
| IV - S Cba                                            |                  |                                                  | 22,<br>21,<br>17/22 /           | /22                   | 51,0<br>86,0<br>age                              |         | 74,0<br>100,0<br>-                       |                      | 4,2<br>7,4<br>15,0   | 3,4<br>4,3<br>10,1    | -           | -       | -            |             | -           |
| VI - Núcleo<br>Norte                                  |                  |                                                  | 22/23<br>21/22<br>17/22 Average |                       | 54,0<br>89,0<br>-                                |         |                                          |                      | 56,1<br>81,6<br>84,5 | -                     | -           | -       | -            | -           | -           |
| VII - Núcleo<br>Sur                                   | Dro              | ught                                             | 22/23<br>21/22<br>17/22 Average |                       | 27,0<br>60,0                                     |         | -<br>-<br>-                              |                      | 45,5<br>80,0<br>81,9 | -<br>-<br>-           | -<br>-<br>- | -       | -            | -           | -<br>-<br>- |
| VIII - CE E.<br>Rios                                  |                  |                                                  | 22/<br>21/<br>17/22 /           | /23<br>/22            | 55,0<br>75,0                                     |         | 53,0<br>100,0<br>-                       |                      | 32,0<br>38,0<br>52,0 | 33,1<br>34,6<br>48,5  | -<br>-<br>- | -       | -            | -           | -<br>-<br>- |
| IX - N LP - S<br>BA                                   |                  |                                                  | 22/23<br>21/22<br>17/22 Average |                       | 59,0<br>52,0<br>-                                |         | -                                        |                      | 24,5<br>29,8<br>40,1 | -<br>-<br>-           | -<br>-<br>- | -       | -            | -           | -<br>-<br>- |
| X - Ctro BA                                           |                  |                                                  |                                 | /23<br>/22<br>Average | 53,0<br>95,0                                     |         | -<br>-                                   |                      | 24,0<br>35,2<br>34,3 | -                     | -           | -       | -            | -           | -           |
| XII - SE BA                                           |                  | 22/23<br>21/22<br>17/22 Average                  |                                 | 47,0<br>100,0<br>-    |                                                  | -       |                                          | 14,0<br>11,3<br>17,2 | -<br>-<br>-          | -<br>-<br>-           | -<br>-<br>- | -       | -            | -<br>-<br>- |             |
| XIII - San<br>Luis                                    |                  |                                                  | 21,                             | /23<br>/22<br>Average | 44,0<br>40,0                                     |         | -                                        |                      | 3,5<br>6,1<br>14,8   | -                     | -           | -       | -            | -           | -<br>-<br>- |
| National                                              |                  | 17/22 Average<br>22/23<br>21/22<br>17/22 Average |                                 |                       | 49,8<br>71,6                                     |         | 63,7<br>99,3                             | 17,0<br>26,3<br>31,1 | 12,6<br>18,1<br>21,3 | -<br>-<br>0,0         | -           | -       | -            | -           |             |