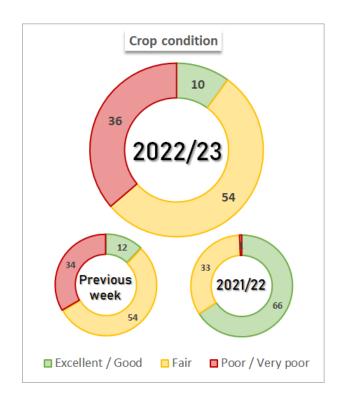

# **CORN 2022/23**

| Regional participation in the total national area (%) |                  |                                                  |                                 |                       |                                                  |         |                                          |                      |                      |                       |             |         |              |             |             |
|-------------------------------------------------------|------------------|--------------------------------------------------|---------------------------------|-----------------------|--------------------------------------------------|---------|------------------------------------------|----------------------|----------------------|-----------------------|-------------|---------|--------------|-------------|-------------|
| Regions                                               | III              | IV                                               | IX                              | II.                   | VI                                               | VII     | 1                                        | X                    | VIII                 | XIII                  | XII         | V       | XI           | XIV         | XV          |
| Nat. Part.<br>2021/22                                 | 14,5             | 12,5                                             | 11,0                            | 10,6                  | 9,7                                              | 7,8     | 6,2                                      | 5,2                  | 4,9                  | 4,7                   | 3,9         | 3,9     | 2,6          | 1,9         | 0,5         |
| Hist. Nat.<br>Part.                                   | 14,4             | 12,5                                             | 10,8                            | 10,8                  | 10,1                                             | 7,9     | 6,1                                      | 5,1                  | 4,9                  | 5,0                   | 3,7         | 3,7     | 2,6          | 1,8         | 0,5         |
| Moisture o                                            | onditio          | n, Crop                                          | conditi                         | on & D                | evelopr                                          | nent st | ages                                     |                      |                      |                       |             |         |              | Week        | 43          |
| Regions                                               | Adverse<br>event |                                                  | Season                          |                       | Moisture<br>Condition<br>Favourable /<br>Optimum |         | Crop<br>Condition<br>Fair /<br>Excellent |                      | Planted              | Leaves<br>Development | Pollination | Silking | Grain Growth | Mature      | Harvested   |
| I - NOA                                               |                  |                                                  | 22/23<br>21/22                  |                       | -                                                |         | -                                        |                      | -                    | -                     |             |         | -            | -           | -           |
| I-NUA                                                 |                  |                                                  | 17/22 Average                   |                       |                                                  |         |                                          |                      | _                    | _                     | _           | _       | _            | _           | _           |
| II - NEA                                              |                  |                                                  | 22/23<br>21/22<br>17/22 Average |                       | -                                                |         | -<br>-<br>-                              |                      | -                    | -                     | -           | -       | -            | -           | -           |
| III - CN Cba                                          | 1                |                                                  | 22/<br>21/<br>17/22 /           | /22                   | 47<br>20<br>age                                  |         | -                                        |                      | 3,8<br>6,7<br>12,5   | -                     | -           | -       | -            | -           | -           |
| IV - S Cba                                            |                  |                                                  | 22,<br>21,<br>17/22 /           | /22                   | 51,0<br>86,0<br>age                              |         | 74,0<br>100,0<br>-                       |                      | 4,2<br>7,4<br>15,0   | 3,4<br>4,3<br>10,1    | -           | -       | -            |             | -           |
| VI - Núcleo<br>Norte                                  |                  |                                                  | 22/23<br>21/22<br>17/22 Average |                       | 54,0<br>89,0<br>-                                |         |                                          |                      | 56,1<br>81,6<br>84,5 | -                     | -           | -       | -            | -           | -           |
| VII - Núcleo<br>Sur                                   | Dro              | ught                                             | 22/23<br>21/22<br>17/22 Average |                       | 27,0<br>60,0                                     |         | -<br>-<br>-                              |                      | 45,5<br>80,0<br>81,9 | -<br>-<br>-           | -<br>-<br>- | -       | -            | -           | -<br>-<br>- |
| VIII - CE E.<br>Rios                                  |                  |                                                  | 22/<br>21/<br>17/22 /           | /23<br>/22            | 55,0<br>75,0                                     |         | 53,0<br>100,0<br>-                       |                      | 32,0<br>38,0<br>52,0 | 33,1<br>34,6<br>48,5  | -<br>-<br>- | -       | -            | -           | -<br>-<br>- |
| IX - N LP - S<br>BA                                   |                  |                                                  | 22/23<br>21/22<br>17/22 Average |                       | 59,0<br>52,0<br>-                                |         | -                                        |                      | 24,5<br>29,8<br>40,1 | -<br>-<br>-           | -<br>-<br>- | -       | -            | -           | -<br>-<br>- |
| X - Ctro BA                                           |                  |                                                  |                                 | /23<br>/22<br>Average | 53,0<br>95,0                                     |         | -<br>-                                   |                      | 24,0<br>35,2<br>34,3 | -                     | -           | -       | -            | -           | -           |
| XII - SE BA                                           |                  | 22/23<br>21/22<br>17/22 Average                  |                                 | 47,0<br>100,0<br>-    |                                                  | -       |                                          | 14,0<br>11,3<br>17,2 | -<br>-<br>-          | -<br>-<br>-           | -<br>-<br>- | -       | -            | -<br>-<br>- |             |
| XIII - San<br>Luis                                    |                  |                                                  | 21,                             | /23<br>/22<br>Average | 44,0<br>40,0                                     |         | -                                        |                      | 3,5<br>6,1<br>14,8   | -                     | -           | -       | -            | -           | -<br>-<br>- |
| National                                              |                  | 17/22 Average<br>22/23<br>21/22<br>17/22 Average |                                 |                       | 49,8<br>71,6                                     |         | 63,7<br>99,3                             | 17,0<br>26,3<br>31,1 | 12,6<br>18,1<br>21,3 | -<br>-<br>0,0         | -           | -       | -            | -           |             |