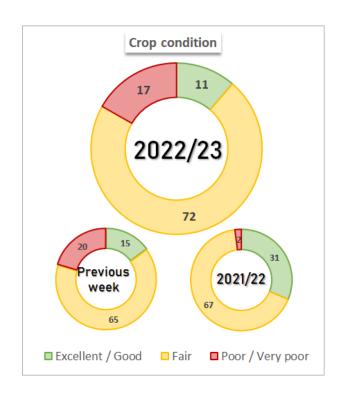

# **CORN 2022/23**

| Regional participation in the total national area (%) |                  |                                                  |                                 |                       |                                                  |         |                                          |                      |                      |                       |             |         |              |             |             |
|-------------------------------------------------------|------------------|--------------------------------------------------|---------------------------------|-----------------------|--------------------------------------------------|---------|------------------------------------------|----------------------|----------------------|-----------------------|-------------|---------|--------------|-------------|-------------|
| Regions                                               | III              | IV                                               | IX                              | II.                   | VI                                               | VII     | 1                                        | X                    | VIII                 | XIII                  | XII         | V       | XI           | XIV         | XV          |
| Nat. Part.<br>2021/22                                 | 14,5             | 12,5                                             | 11,0                            | 10,6                  | 9,7                                              | 7,8     | 6,2                                      | 5,2                  | 4,9                  | 4,7                   | 3,9         | 3,9     | 2,6          | 1,9         | 0,5         |
| Hist. Nat.<br>Part.                                   | 14,4             | 12,5                                             | 10,8                            | 10,8                  | 10,1                                             | 7,9     | 6,1                                      | 5,1                  | 4,9                  | 5,0                   | 3,7         | 3,7     | 2,6          | 1,8         | 0,5         |
| Moisture o                                            | onditio          | n, Crop                                          | conditi                         | on & D                | evelopr                                          | nent st | ages                                     |                      |                      |                       |             |         |              | Week        | 43          |
| Regions                                               | Adverse<br>event |                                                  | Season                          |                       | Moisture<br>Condition<br>Favourable /<br>Optimum |         | Crop<br>Condition<br>Fair /<br>Excellent |                      | Planted              | Leaves<br>Development | Pollination | Silking | Grain Growth | Mature      | Harvested   |
| I - NOA                                               |                  |                                                  | 22/23<br>21/22                  |                       | -                                                |         | -                                        |                      | -                    | -                     |             |         | -            | -           | -           |
| I-NUA                                                 |                  |                                                  | 17/22 Average                   |                       |                                                  |         |                                          |                      | _                    | _                     | _           | _       | _            | _           | _           |
| II - NEA                                              |                  |                                                  | 22/23<br>21/22<br>17/22 Average |                       | -                                                |         | -<br>-<br>-                              |                      | -                    | -                     | -           | -       | -            | -           | -           |
| III - CN Cba                                          | 1                |                                                  | 22/<br>21/<br>17/22 /           | /22                   | 47<br>20<br>age                                  |         | -                                        |                      | 3,8<br>6,7<br>12,5   | -                     | -           | -       | -            | -           | -           |
| IV - S Cba                                            |                  |                                                  | 22,<br>21,<br>17/22 /           | /22                   | 51,0<br>86,0<br>age                              |         | 74,0<br>100,0<br>-                       |                      | 4,2<br>7,4<br>15,0   | 3,4<br>4,3<br>10,1    | -           | -       | -            |             | -           |
| VI - Núcleo<br>Norte                                  |                  |                                                  | 22/23<br>21/22<br>17/22 Average |                       | 54,0<br>89,0<br>-                                |         |                                          |                      | 56,1<br>81,6<br>84,5 | -                     | -           | -       | -            | -           | -           |
| VII - Núcleo<br>Sur                                   | Dro              | ught                                             | 22/23<br>21/22<br>17/22 Average |                       | 27,0<br>60,0                                     |         | -<br>-<br>-                              |                      | 45,5<br>80,0<br>81,9 | -<br>-<br>-           | -<br>-<br>- | -       | -            | -           | -<br>-<br>- |
| VIII - CE E.<br>Rios                                  |                  |                                                  | 22/<br>21/<br>17/22 /           | /23<br>/22            | 55,0<br>75,0                                     |         | 53,0<br>100,0<br>-                       |                      | 32,0<br>38,0<br>52,0 | 33,1<br>34,6<br>48,5  | -<br>-<br>- | -       | -            | -           | -<br>-<br>- |
| IX - N LP - S<br>BA                                   |                  |                                                  | 22/23<br>21/22<br>17/22 Average |                       | 59,0<br>52,0<br>-                                |         | -                                        |                      | 24,5<br>29,8<br>40,1 | -<br>-<br>-           | -<br>-<br>- | -       | -            | -           | -<br>-<br>- |
| X - Ctro BA                                           |                  |                                                  |                                 | /23<br>/22<br>Average | 53,0<br>95,0                                     |         | -<br>-                                   |                      | 24,0<br>35,2<br>34,3 | -                     | -           | -       | -            | -           | -           |
| XII - SE BA                                           |                  | 22/23<br>21/22<br>17/22 Average                  |                                 | 47,0<br>100,0<br>-    |                                                  | -       |                                          | 14,0<br>11,3<br>17,2 | -<br>-<br>-          | -<br>-<br>-           | -<br>-<br>- | -       | -            | -<br>-<br>- |             |
| XIII - San<br>Luis                                    |                  |                                                  | 21,                             | /23<br>/22<br>Average | 44,0<br>40,0                                     |         | -                                        |                      | 3,5<br>6,1<br>14,8   | -                     | -           | -       | -            | -           | -<br>-<br>- |
| National                                              |                  | 17/22 Average<br>22/23<br>21/22<br>17/22 Average |                                 |                       | 49,8<br>71,6                                     |         | 63,7<br>99,3                             | 17,0<br>26,3<br>31,1 | 12,6<br>18,1<br>21,3 | -<br>-<br>0,0         | -           | -       | -            | -           |             |