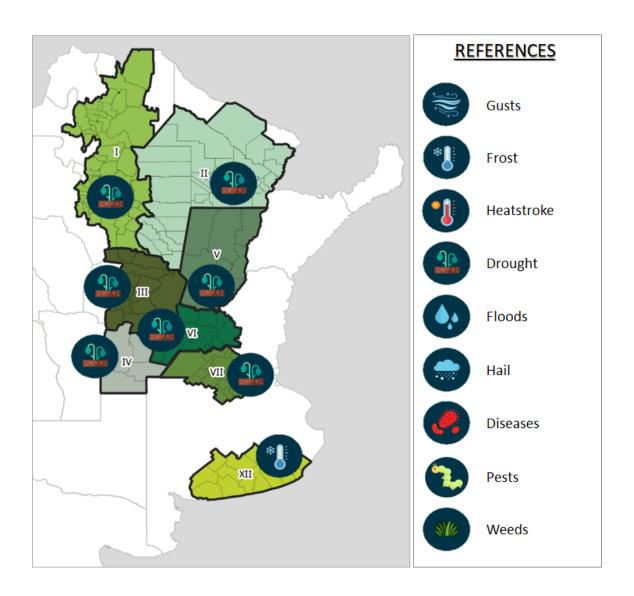

EVELOPMENT STAGES

Joaquín Pellejero jpellejero @bc.org.ar

Agustín Podestá apodesta @bc.org.ar

#### **CONTACT**

Av. Corrientes 123

C1043AAB - CABA
Tel.: +54 11 3221 7230
estimacionesagricolas@bc.org.ar
Twitter: @BolsadeC\_ETyM
www.bolsadecereales.com

ISSN 2408-4344t



I - NWA (North-West Argentina)

II - NEA (North-East Argentina)

III - North-Central Córdoba

IV - South Córdoba

V - North-Central Santa Fe

VI - North Belt

VII - South Belt

VIII - East-Central Entre Ríos

IX - North La Pampa - West Buenos

X - Central Buenos Aires

XI - South-West de Buenos Aires - South La Pampa

XII - South-East Buenos Aires

XIII - San Luis

XIV - Cuenca del Salado

XV - Others

We appreciate the contribution of our Network of Collaborators throughout the country.



# **RECENT ADVERSE EVENTS**



# **METHODOLOGY**

Findings of the survey conducted through October 19, 2022. The areas under analysis in this report account for 90% of the crops planted area. The regional development data is published once planting is complete. The national planting and harvest progress, as well as the phenological data of the crops derive from the final area projection, while the moisture and crop condition derive from the planting progress to



# **CORN 2022/23**









| Regional participation in the total national area (%) |                  |                                                  |                                 |                       |                                                  |         |                                          |                      |